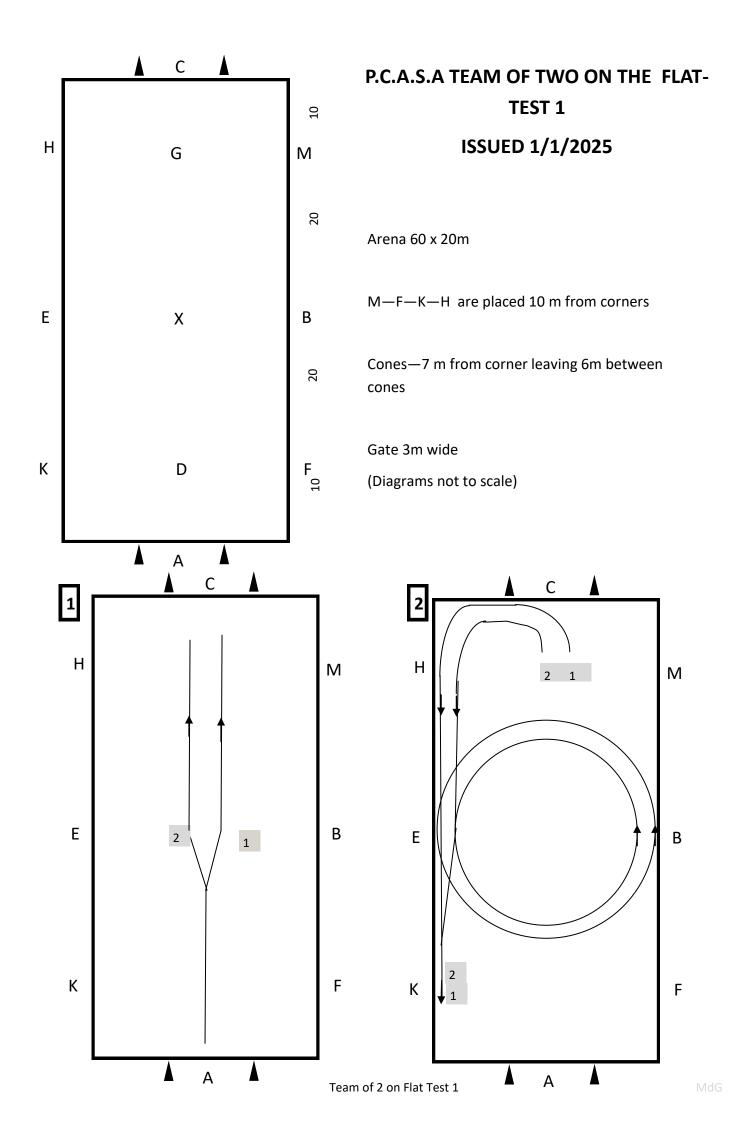

| No whips allowed. |                                           |                                                                                                                                      |             |                |         |  |
|-------------------|-------------------------------------------|--------------------------------------------------------------------------------------------------------------------------------------|-------------|----------------|---------|--|
|                   |                                           | TEST                                                                                                                                 | MAX<br>MARK | JUDGES<br>MARK | REMARKS |  |
| 1                 | A<br>X                                    | Enter in single file, trot rising,<br>10m between<br>Form pair, Halt, Salute<br>Riders order 2,1<br>Proceed at trot rising           | 10          |                |         |  |
| 2                 | C<br>E<br>Between<br>E & K                | Turn Left Circle 20m, trot rising. Form single file, outside rider first.                                                            | 10          |                |         |  |
| 3                 |                                           | Turn left in line abreast from markers at top of school. At bottom of school 1 turns right and 2 turns left.                         | 10          |                |         |  |
| 4                 | MXK<br>HXF                                | Rider 1 Change rein trot rising<br>Rider 2 Change rein trot rising<br>Rider 1 to cross X first<br>Pass at A (left hand to left hand) | 10          |                |         |  |
| 5                 | E or B                                    | In next corner canter Pass at C (left hand to left hand) Sitting Trot                                                                | 10          |                |         |  |
| 6                 | A<br>X<br>C                               | Turn onto centreline Form Pair<br>Halt<br>Move off in Pair at Walk<br>Turn right and sitting trot                                    | 10          |                |         |  |
| 7                 | MXK<br>A                                  | Change rein<br>Rising Trot                                                                                                           | 10          |                |         |  |
| 8                 | Between<br>F & B                          | Form single file, outside rider ride on.                                                                                             | 10          |                |         |  |
| 9                 | Between<br>B & M<br>C<br>Between<br>C & H | Sitting trot. Canter left circle 20m. Form Pair, Trot Rising (rider 2 on outside)                                                    | 10          |                |         |  |
| 10                | A<br>X<br>G                               | Turn up centreline<br>Walk<br>Halt - Salute                                                                                          | 10          |                |         |  |
| 11                |                                           | Right Wheel onto centreline.<br>Leave the arena in rising trot in<br>pair.                                                           | 10          |                |         |  |
| 12                |                                           | Team Co-operation                                                                                                                    | 10          |                |         |  |
|                   |                                           | Total Points                                                                                                                         | 120         |                |         |  |