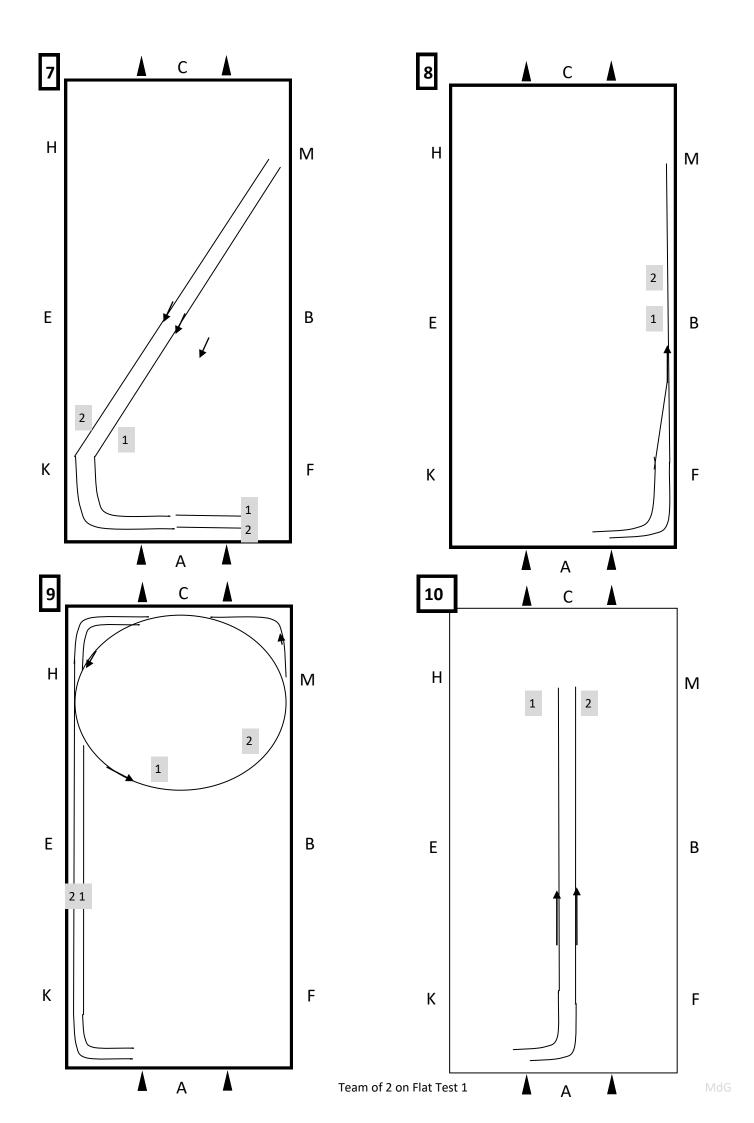

| No whips allowed. |                                           |                                                                                                                                      |             |                |         |  |
|-------------------|-------------------------------------------|--------------------------------------------------------------------------------------------------------------------------------------|-------------|----------------|---------|--|
|                   |                                           | TEST                                                                                                                                 | MAX<br>MARK | JUDGES<br>MARK | REMARKS |  |
| 1                 | A<br>X                                    | Enter in single file, trot rising,<br>10m between<br>Form pair, Halt, Salute<br>Riders order 2,1<br>Proceed at trot rising           | 10          |                |         |  |
| 2                 | C<br>E<br>Between<br>E & K                | Turn Left Circle 20m, trot rising. Form single file, outside rider first.                                                            | 10          |                |         |  |
| 3                 |                                           | Turn left in line abreast from markers at top of school. At bottom of school 1 turns right and 2 turns left.                         | 10          |                |         |  |
| 4                 | MXK<br>HXF                                | Rider 1 Change rein trot rising<br>Rider 2 Change rein trot rising<br>Rider 1 to cross X first<br>Pass at A (left hand to left hand) | 10          |                |         |  |
| 5                 | E or B                                    | In next corner canter Pass at C (left hand to left hand) Sitting Trot                                                                | 10          |                |         |  |
| 6                 | A<br>X<br>C                               | Turn onto centreline Form Pair<br>Halt<br>Move off in Pair at Walk<br>Turn right and sitting trot                                    | 10          |                |         |  |
| 7                 | MXK<br>A                                  | Change rein<br>Rising Trot                                                                                                           | 10          |                |         |  |
| 8                 | Between<br>F & B                          | Form single file, outside rider ride on.                                                                                             | 10          |                |         |  |
| 9                 | Between<br>B & M<br>C<br>Between<br>C & H | Sitting trot. Canter left circle 20m. Form Pair, Trot Rising (rider 2 on outside)                                                    | 10          |                |         |  |
| 10                | A<br>X<br>G                               | Turn up centreline<br>Walk<br>Halt - Salute                                                                                          | 10          |                |         |  |
| 11                |                                           | Right Wheel onto centreline.<br>Leave the arena in rising trot in<br>pair.                                                           | 10          |                |         |  |
| 12                |                                           | Team Co-operation                                                                                                                    | 10          |                |         |  |
|                   |                                           | Total Points                                                                                                                         | 120         |                |         |  |