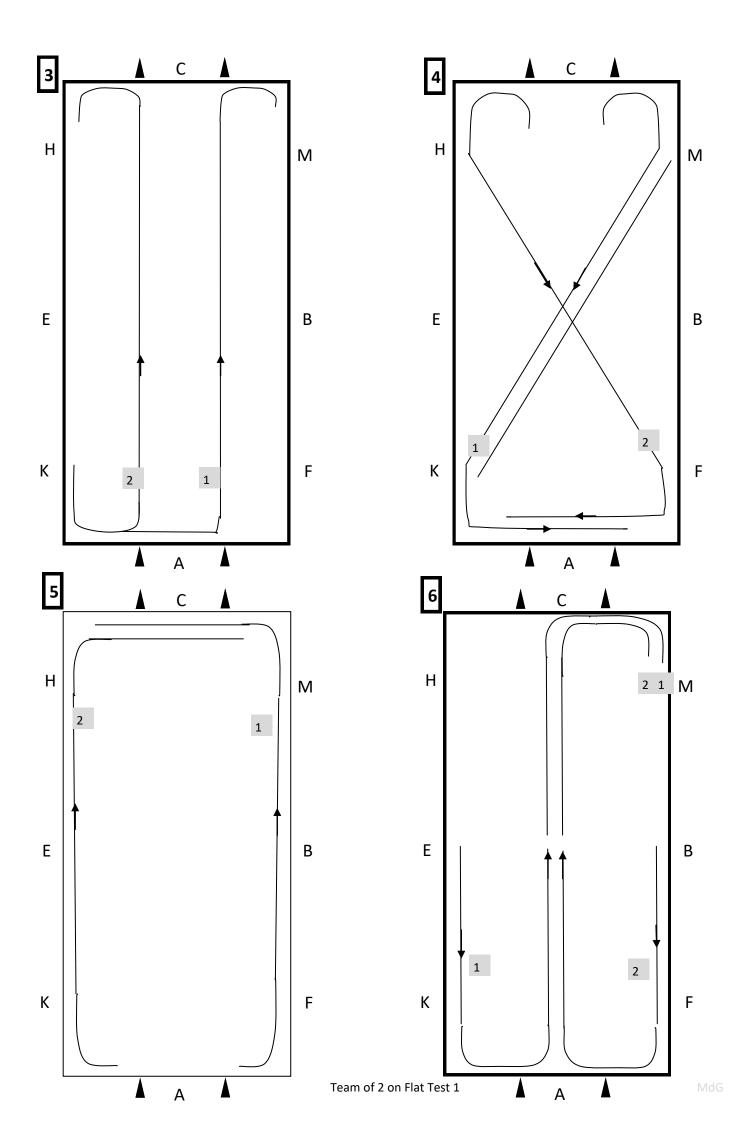

| No whips allowed. |                                           |                                                                                                                                      |             |                |         |  |
|-------------------|-------------------------------------------|--------------------------------------------------------------------------------------------------------------------------------------|-------------|----------------|---------|--|
|                   |                                           | TEST                                                                                                                                 | MAX<br>MARK | JUDGES<br>MARK | REMARKS |  |
| 1                 | A<br>X                                    | Enter in single file, trot rising,<br>10m between<br>Form pair, Halt, Salute<br>Riders order 2,1<br>Proceed at trot rising           | 10          |                |         |  |
| 2                 | C<br>E<br>Between<br>E & K                | Turn Left Circle 20m, trot rising. Form single file, outside rider first.                                                            | 10          |                |         |  |
| 3                 |                                           | Turn left in line abreast from markers at top of school. At bottom of school 1 turns right and 2 turns left.                         | 10          |                |         |  |
| 4                 | MXK<br>HXF                                | Rider 1 Change rein trot rising<br>Rider 2 Change rein trot rising<br>Rider 1 to cross X first<br>Pass at A (left hand to left hand) | 10          |                |         |  |
| 5                 | E or B                                    | In next corner canter Pass at C (left hand to left hand) Sitting Trot                                                                | 10          |                |         |  |
| 6                 | A<br>X<br>C                               | Turn onto centreline Form Pair<br>Halt<br>Move off in Pair at Walk<br>Turn right and sitting trot                                    | 10          |                |         |  |
| 7                 | MXK<br>A                                  | Change rein<br>Rising Trot                                                                                                           | 10          |                |         |  |
| 8                 | Between<br>F & B                          | Form single file, outside rider ride on.                                                                                             | 10          |                |         |  |
| 9                 | Between<br>B & M<br>C<br>Between<br>C & H | Sitting trot. Canter left circle 20m. Form Pair, Trot Rising (rider 2 on outside)                                                    | 10          |                |         |  |
| 10                | A<br>X<br>G                               | Turn up centreline<br>Walk<br>Halt - Salute                                                                                          | 10          |                |         |  |
| 11                |                                           | Right Wheel onto centreline.<br>Leave the arena in rising trot in<br>pair.                                                           | 10          |                |         |  |
| 12                |                                           | Team Co-operation                                                                                                                    | 10          |                |         |  |
|                   |                                           | Total Points                                                                                                                         | 120         |                |         |  |